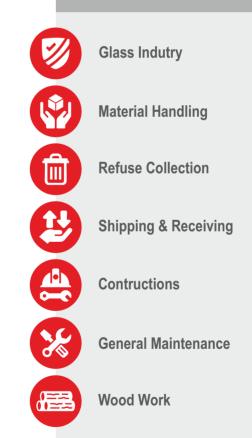

Coating to Provide Better Grip & Secure Anti Slip Handling
- ✓ Suitable for Wet & Dry Conditions
- Back Open for More Breathability
- Good Abrasion Resistance
- ✓ Option of Thumb Coated, ¾ On Back & Fully Coated available on Order

| COLOUR    | Green/Yellow, Orange/Yellow,<br>Blue/Grey, Black/Grey, Blue/Yellow,<br>Black/Hi Viz Yellow |
|-----------|--------------------------------------------------------------------------------------------|
| GAUGE     | 10G                                                                                        |
| PACKAGING | 12 Pairs in Polybag &<br>300 Pairs in Box                                                  |
| SIZE      | L / XL                                                                                     |

## L/XL

#### **APPLICATION**



# Follow us on: marvelgloves

#### FOR MORE DETAILS / ENQUIRY PLEASE CONTACT **Marvel Gloves Industries**

Manufacturers, Exporters & Importers of Gloves & PPEs 187/188, 2nd Floor, Ashoka Shopping Centre, G.T. Hospital Complex, L.T. Marg, Mumbai 400 001 INDIA Tel.: +91 22 2262 6546 / 2262 6876 | M: 7400449911 / 8169924880 / 9619453278 Email: sales@marvelgloves.com | Website: www.marvelgloves.com