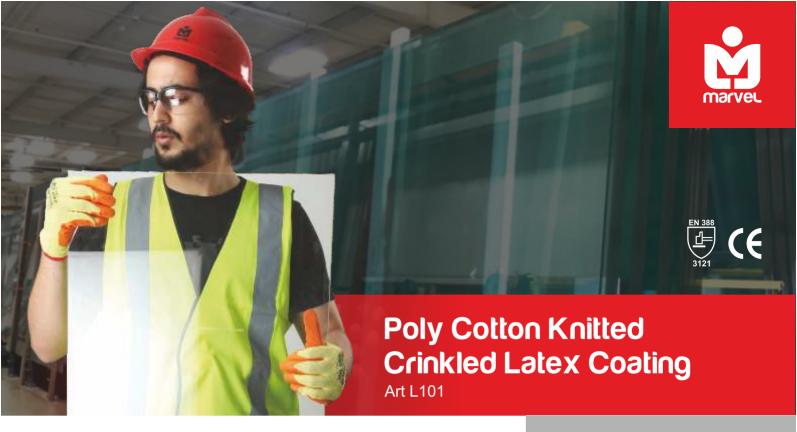

## **FEATURE**

- ✓ Poly-Cotton 10G Knitted Liner Fits well & Convenient to the Wearer
- The Soft Knit Liners reduces tiredness Of Users Hands for Longer Working Hours
- ✓ Crinkled Latex palm Coating to Provide Better Grip & Secure Anti Slip Handling
- ✓ Suitable for Wet & Dry Condition
- Back Open for More Breathability
- Good Abrasion Resistance
- ✓ Option of Thumb Coated, ¾ On Back & Fully Coated available on Order
- √ L101E Economical Quality Available