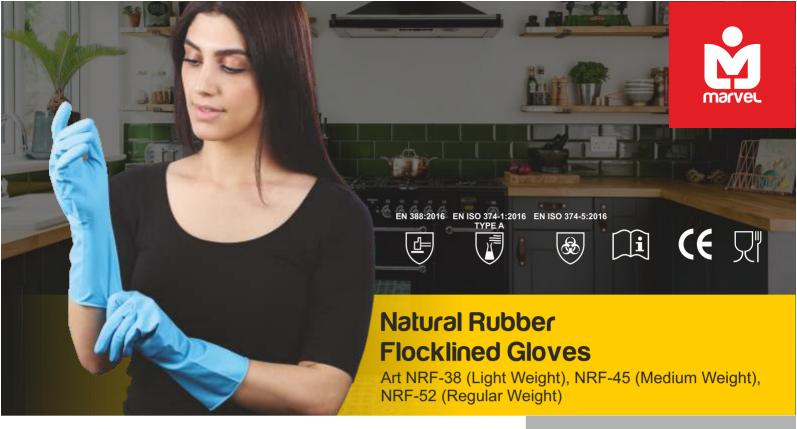

## **FEATURE**

- Natural Rubber
- Cotton Flocklined to absorb perspiration
- Chlorinated to reduce soluble proteins
- Diamond Pattern Grip for good grip
- Beaded Cuff to improve tear resistance
- During Removal & wearing of gloves & also help prevent liquid Travel beyond gloves length
- Chlorinated for low solution protein
- Option of Pinked/Straight Cuff on Special Order

| COLOUR    | Yellow/Blue/Pink/Green/Red                                                                                           |
|-----------|----------------------------------------------------------------------------------------------------------------------|
| LENGTH    | 300mm (+/-10mm)                                                                                                      |
| THICKNESS | NRF-38 Thickness/mm: 0.35mm (15 Mil)<br>NRF-45 Thickness/mm: 0.45mm (18 Mil)<br>NRF-52 Thickness/mm: 0.52mm (20 Mil) |