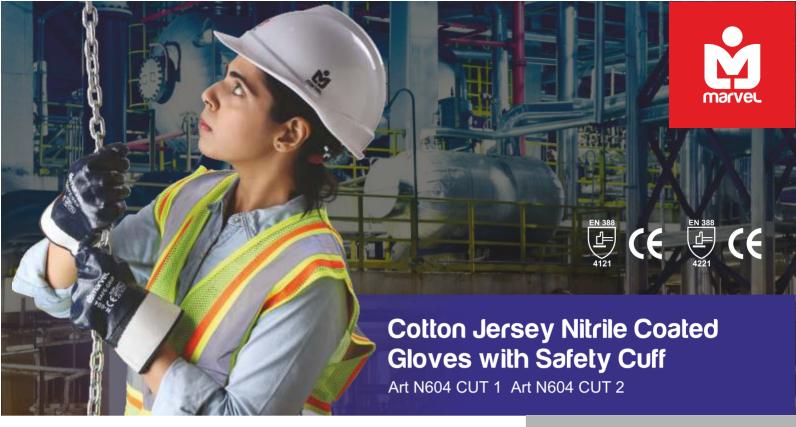

## **FEATURE**

- ✓ Cotton Cut & Sewn Jersey Lined (Supported) Combined with Heavy Duty Smooth Nitrile Coating for more Abrasion Resistance Applications
- ✓ Provides Excellent Grip & Flexibility Extra Tough
- ✓ Superior Grip in Wet & Dry Conditions
- ✓ Perfect Replacement for Leather & Heavy Weight Cotton Gloves
- ✓ Heavy Coating Offers More Resistance to Cuts Punctures, Abrasions, Snags Oil & Grease
- ✓ Safety Cuff (Open Cuff) for protection of Wrist Area & More Air Circulations